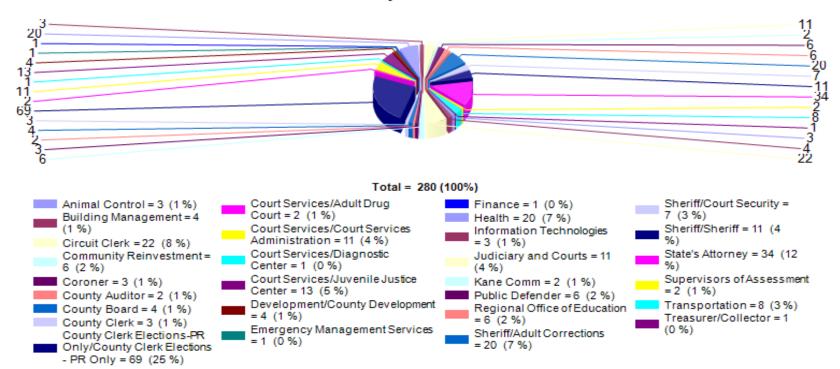

Kane County government is composed of departments created by the Kane County Board and countywide officials elected to certain offices provided by law. In Kane County those elected officials are:

| County Clerk <sup>1</sup> | State's Attorney <sup>2</sup> | Sheriff <sup>3</sup> | County Recorder |
|---------------------------|-------------------------------|----------------------|-----------------|
| Auditor <sup>5</sup>      | Circuit Clerk                 | Coroner 6            | 7<br>Treasurer  |