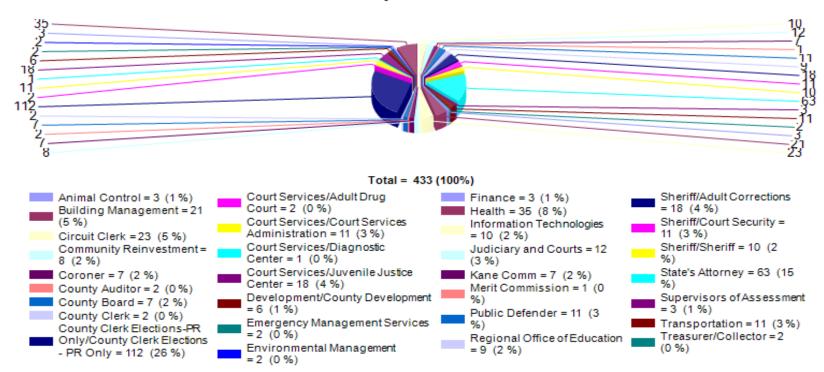

#### PART I. COUNTY OF KANE – <u>2023-2024 KANE COUNTY UTILIZATION ANALYSIS</u>

MALE FEMALE

| (CLS = Community Labor Statistics)* | White   | Black  | Hispanic<br>or Latino | Asian  | American<br>Indian or<br>Alaska<br>Native | Native<br>Hawaiian<br>or Other<br>Pacific<br>Islander | Two or<br>More<br>Races | White   | Black  | Hispanic<br>or Latino | Asian  | American<br>Indian or<br>Alaska<br>Native | Native<br>Hawaiian<br>or Other<br>Pacific<br>Islander | Two or<br>More<br>Races |
|-------------------------------------|---------|--------|-----------------------|--------|-------------------------------------------|-------------------------------------------------------|-------------------------|---------|--------|-----------------------|--------|-------------------------------------------|-------------------------------------------------------|-------------------------|
| OFFICIAL/ADMINISTRATION             |         |        |                       |        |                                           |                                                       |                         |         |        |                       |        |                                           |                                                       |                         |
| Workforce #%                        | 35.21%  | 2.82%  | 4.23%                 | 0.00%  | 0.00%                                     | 0.00%                                                 | 2.82%                   | 47.89%  | 4.23%  | 1.41%                 | 0.00%  | 0.00%                                     | 0.00%                                                 | 1.41%                   |
| CLS #%                              | 51.30%  | 1.90%  | 6.70%                 | 2.40%  | 0.00%                                     | 0.00%                                                 | 0.13%                   | 28.20%  | 2.10%  | 4.50%                 | 1.90%  | 0.00%                                     | 0.00%                                                 | 0.30%                   |
| Utilization %                       | -16.09% | 0.92%  | -2.47%                | -2.40% | 0.00%                                     | 0.00%                                                 | 2.69%                   | 19.69%  | 2.13%  | -3.09%                | -1.90% | 0.00%                                     | 0.00%                                                 | 1.11%                   |
| PROFESSIONALS                       |         |        |                       |        |                                           |                                                       |                         |         |        |                       |        |                                           |                                                       |                         |
| Workforce #%                        | 32.24%  | 2.77%  | 4.68%                 | 1.91%  | 0.00%                                     | 0.00%                                                 | 1.39%                   | 39.34%  | 5.55%  | 7.63%                 | 2.77%  | 0.00%                                     | 0.00%                                                 | 1.73%                   |
| CLS #%                              | 34.00%  | 1.60%  | 3.50%                 | 3.80%  | 0.10%                                     | 0.00%                                                 | 0.70%                   | 44.30%  | 2.70%  | 4.80%                 | 4.10%  | 0.00%                                     | 0.00%                                                 | 0.30%                   |
| Utilization %                       | -1.76%  | 1.17%  | 1.18%                 | -1.89% | -0.10%                                    | 0.00%                                                 | 0.69%                   | -4.96%  | 2.85%  | 2.83%                 | -1.33% | 0.00%                                     | 0.00%                                                 | 1.43%                   |
| TECHNICIANS                         |         |        |                       |        |                                           |                                                       |                         |         |        |                       |        |                                           |                                                       |                         |
| Workforce #%                        | 44.12%  | 5.88%  | 5.88%                 | 2.94%  | 0.00%                                     | 0.00%                                                 | 2.94%                   | 26.47%  | 0.00%  | 2.94%                 | 5.88%  | 0.00%                                     | 0.00%                                                 | 2.94%                   |
| CLS #%                              | 22.00%  | 2.90%  | 27.70%                | 2.30%  | 0.10%                                     | 0.10%                                                 | 0.90%                   | 18.30%  | 1.20%  | 22.30%                | 1.90%  | 0.10%                                     | 0.00%                                                 | 0.30%                   |
| Utilization %                       | 22.12%  | 2.98%  | -21.82%               | 0.64%  | -0.10%                                    | -0.10%                                                | 2.04%                   | 8.17%   | -1.20% | -19.36%               | 3.98%  | -0.10%                                    | 0.00%                                                 | 2.64%                   |
| PROTECTIVE SERVICES: SWORN          |         |        |                       |        |                                           |                                                       |                         |         |        |                       |        |                                           |                                                       |                         |
| Workforce #%                        | 55.56%  | 6.06%  | 11.78%                | 2.02%  | 0.34%                                     | 0.00%                                                 | 2.69%                   | 14.14%  | 3.37%  | 3.37%                 | 0.34%  | 0.00%                                     | 0.00%                                                 | 0.34%                   |
| CLS #%                              | 61.20%  | 1.90%  | 15.20%                | 2.50%  | 0.00%                                     | 0.00%                                                 | 1.10%                   | 9.00%   | 4.20%  | 4.70%                 | 0.00%  | 0.00%                                     | 0.00%                                                 | 0.00%                   |
| Utilization %                       | -5.64%  | 4.16%  | -3.42%                | -0.48% | 0.34%                                     | 0.00%                                                 | 1.59%                   | 5.14%   | -0.83% | -1.33%                | 0.34%  | 0.00%                                     | 0.00%                                                 | 0.34%                   |
| PROTECTIVE SERVICES: NON SWORN      |         |        |                       |        |                                           |                                                       |                         |         |        |                       |        |                                           |                                                       |                         |
| Workforce #%                        | 22.58%  | 3.23%  | 3.23%                 | 0.00%  | 0.00%                                     | 0.00%                                                 | 0.00%                   | 41.94%  | 3.23%  | 25.81%                | 0.00%  | 0.00%                                     | 0.00%                                                 | 0.00%                   |
| CLS #%                              | 16.00%  | 2.70%  | 6.70%                 | 0.00%  | 0.00%                                     | 0.00%                                                 | 0.00%                   | 54.70%  | 9.30%  | 10.70%                | 0.00%  | 0.00%                                     | 0.00%                                                 | 0.00%                   |
| Utilization %                       | 6.58%   | 0.53%  | -3.47%                | 0.00%  | 0.00%                                     | 0.00%                                                 | 0.00%                   | -12.76% | -6.07% | 15.11%                | 0.00%  | 0.00%                                     | 0.00%                                                 | 0.00%                   |
| ADMINISTRATIVE SUPPORT              |         |        |                       |        |                                           |                                                       |                         |         |        |                       |        |                                           |                                                       |                         |
| Workforce #%                        | 13.55%  | 0.93%  | 2.34%                 | 0.93%  | 0.00%                                     | 0.00%                                                 | 0.70%                   | 54.44%  | 2.80%  | 20.33%                | 1.40%  | 0.23%                                     | 0.23%                                                 | 2.10%                   |
| CLS #%                              | 24.50%  | 1.40%  | 8.20%                 | 1.80%  | 0.10%                                     | 0.00%                                                 | 0.30%                   | 41.10%  | 3.20%  | 16.10%                | 2.10%  | 0.00%                                     | 0.00%                                                 | 1.00%                   |
| Utilization %                       | -10.95% | -0.47% | -5.86%                | -0.87% | -0.10%                                    | 0.00%                                                 | 0.40%                   | 13.34%  | -0.40% | 4.23%                 | -0.70% | 0.23%                                     | 0.23%                                                 | 1.10%                   |
| SKILLED CRAFT                       |         |        |                       |        |                                           |                                                       |                         |         |        |                       |        |                                           |                                                       | -                       |
| Workforce #%                        | 90.70%  | 2.33%  | 6.98%                 | 0.00%  | 0.00%                                     | 0.00%                                                 | 0.00%                   | 0.00%   | 0.00%  | 0.00%                 | 0.00%  | 0.00%                                     | 0.00%                                                 | 0.00%                   |
| CLS #%                              | 53.00%  | 0.80%  | 38.40%                | 1.50%  | 0.00%                                     | 0.00%                                                 | 0.50%                   | 1.50%   | 0.30%  | 3.80%                 | 0.20%  | 0.00%                                     | 0.00%                                                 | 0.10%                   |
| Utilization %                       | 37.70%  | 1.53%  | -31.42%               | -1.50% | 0.00%                                     | 0.00%                                                 | -0.50%                  | -1.50%  | -0.30% | -3.80%                | -0.20% | 0.00%                                     | 0.00%                                                 | -0.10%                  |
| SERVICE/MAINTENANCE                 |         |        |                       |        |                                           |                                                       |                         |         |        |                       |        |                                           |                                                       |                         |
| Workforce #%                        | 22.22%  | 2.22%  | 22.22%                | 2.22%  | 0.00%                                     | 0.00%                                                 | 4.44%                   | 20.00%  | 0.00%  | 26.67%                | 0.00%  | 0.00%                                     | 0.00%                                                 | 0.00%                   |
| CLS #%                              | 23.90%  | 4.10%  | 29.70%                | 1.20%  | 0.10%                                     | 0.00%                                                 | 0.60%                   | 17.90%  | 2.90%  | 17.40%                | 1.60%  | 0.10%                                     | 0.00%                                                 | 0.60%                   |
| CL3 # /0                            | 23.7070 | 111070 |                       |        |                                           |                                                       |                         | - , . , |        | 1,110,0               | 1.0070 | 0.1070                                    | 0.0076                                                | 0.007                   |