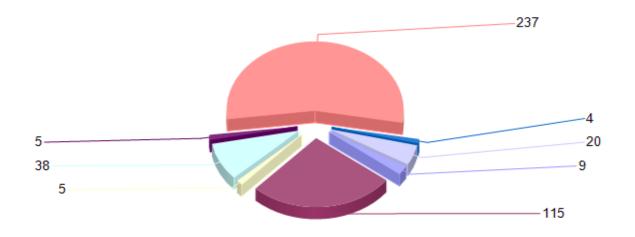

#### PART I. COUNTY OF KANE – 2023-2024 KANE COUNTY WORKFORCE

|                                     |       | Male   |       |        |       |       |       |       |        | Female |        |       |       |       |       |  |
|-------------------------------------|-------|--------|-------|--------|-------|-------|-------|-------|--------|--------|--------|-------|-------|-------|-------|--|
| Job Category                        | Total | W      | В     | Н      | A     | AI/AN | NH/PI | T     | W      | В      | H      | A     | AI/AN | NH/PI | T     |  |
| 01 - Official/Administration        | 70    | 25     | 2     | 3      | 0     | 0     | 0     | 2     | 33     | 3      | 1      | 0     | 0     | 0     | 1     |  |
|                                     | ±100% | 35.71% | 2.86% | 4.29%  | 0.00% | 0.00% | 0.00% | 2.86% | 47.14% | 4.29%  | 1.43%  | 0.00% | 0.00% | 0.00% | 1.43% |  |
| 02 - Professionals                  | 576   | 185    | 16    | 27     | 11    | 0     | 0     | 8     | 227    | 32     | 44     | 16    | 0     | 0     | 10    |  |
|                                     | ±100% | 32.18% | 2.78% | 4.69%  | 1.91% | 0.00% | 0.00% | 1.39% | 39.41% | 5.56%  | 7.64%  | 2.78% | 0.00% | 0.00% | 1.74% |  |
| 03 - Technicians                    | 34    | 15     | 2     | 2      | 1     | 0     | 0     | 1     | 9      | 0      | 1      | 2     | 0     | 0     | 1     |  |
|                                     | ±100% | 44.12% | 5.88% | 5.88%  | 2.94% | 0.00% | 0.00% | 2.94% | 26.47% | 0.00%  | 2.94%  | 5.88% | 0.00% | 0.00% | 2.94% |  |
| 04 - Protective Services: Sworn     | 295   | 164    | 18    | 35     | 6     | 1     | 0     | 8     | 42     | 9      | 10     | 1     | 0     | 0     | 1     |  |
|                                     | ±100% | 55.59% | 6.10% | 11.86% | 2.03% | 0.34% | 0.00% | 2.71% | 14.24% | 3.05%  | 3.39%  | 0.34% | 0.00% | 0.00% | 1.34% |  |
| 05 - Protective Services: Non Sworn | 31    | 7      | 1     | 1      | 0     | 0     | 0     | 0     | 13     | 1      | 8      | 0     | 0     | 0     | 0     |  |
|                                     | ±100% | 22.58% | 3.23% | 3.23%  | 0.00% | 0.00% | 0.00% | 0.00% | 41.94% | 3.23%  | 25.81% | 0.00% | 0.00% | 0.00% | 0.00% |  |
| 06 - Administrative Support         | 427   | 58     | 4     | 10     | 4     | 0     | 0     | 3     | 232    | 12     | 87     | 6     | 1     | 1     | 9     |  |
|                                     | ±100% | 13.58% | 0.94% | 2.34%  | 0.94% | 0.00% | 0.00% | 0.70% | 54.33% | 2.81%  | 20.37% | 1.41% | 0.23% | 0.23% | 2.11% |  |
| 07 - Skilled Craft                  | 43    | 39     | 1     | 3      | 0     | 0     | 0     | 0     | 0      | 0      | 0      | 0     | 0     | 0     | 0     |  |
|                                     | ±100% | 90.70% | 2.33% | 6.98%  | 0.00% | 0.00% | 0.00% | 0.00% | 0.00%  | 0.00%  | 0.00%  | 0.00% | 0.00% | 0.00% | 0.00% |  |
| 08 - Service/Maintenance            | 45    | 10     | 1     | 10     | 1     | 0     | 0     | 2     | 9      | 0      | 12     | 0     | 0     | 0     | 0     |  |
|                                     | ±100% | 22.22% | 2.22% | 22.22% | 2.22% | 0.00% | 0.00% | 4.44% | 20.00% | 0.00%  | 26.67% | 0.00% | 0.00% | 0.00% | 0.00% |  |