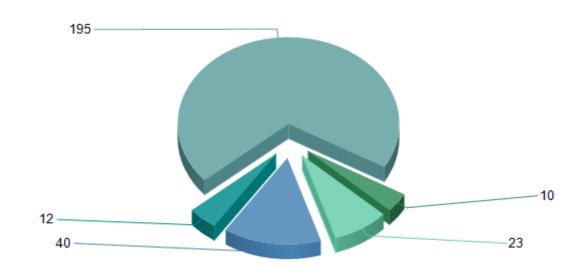

#### **County of Kane Gender and Ethnicity Utilization Analysis: Females and Minorities**

- 2023 2024 During the 2023-2024 plan year, the County had 1521 employees. Gender distribution of the workforce has remained consistent, with 45.17% of the workforce as male and 54.83% female. Kane County's workforce is 70.22% white, non-Hispanic and 29.78% minority race or ethnicity. The utilization of ethnic groups is also consistent with community workforce distribution and prior reporting years.
- 2021 2022 During the 2021-2022 plan year, the County had 1340 employees. Gender distribution of the workforce has remained consistent, with 45.28% of the workforce as male and 54.72% female. Kane County's workforce is 71.4% white, non-Hispanic and 28.6% minority race or ethnicity. The utilization of ethnic groups is also consistent with community workforce distribution.
- 2018 2019 During the 2018-2019 plan year, the County had 1334 employees. The percentage of male to female is 47% males to 53% females employed. The ratio of each ethnic group remains consistent with prior reporting years.
- 2016 2018 In 2016-2017 plan year, the number of County employees was 1300. The percentage of male to female employees remains consistent in 2016-2017: 45.54% males, 54.46% females employed. In 2017-2018 plan year, the number of County employees was 1306. In 2017-2018, the percentage males to females was 46.71% males to 53.29% females. The overall ratio of each ethnic group remains consistent with prior years.