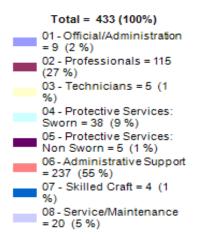

#### PART I. COUNTY OF KANE – 2023-2024 KANE COUNTY WORKFORCE

|                                     |       | Male   |       |        |       |       |       |       |        | Female |        |       |       |       |       |  |
|-------------------------------------|-------|--------|-------|--------|-------|-------|-------|-------|--------|--------|--------|-------|-------|-------|-------|--|
| Job Category                        | Total | W      | В     | Н      | A     | AI/AN | NH/PI | T     | W      | В      | H      | A     | AI/AN | NH/PI | T     |  |
| 01 - Official/Administration        | 70    | 25     | 2     | 3      | 0     | 0     | 0     | 2     | 33     | 3      | 1      | 0     | 0     | 0     | 1     |  |
|                                     | ±100% | 35.71% | 2.86% | 4.29%  | 0.00% | 0.00% | 0.00% | 2.86% | 47.14% | 4.29%  | 1.43%  | 0.00% | 0.00% | 0.00% | 1.43% |  |
| 02 - Professionals                  | 576   | 185    | 16    | 27     | 11    | 0     | 0     | 8     | 227    | 32     | 44     | 16    | 0     | 0     | 10    |  |
|                                     | ±100% | 32.18% | 2.78% | 4.69%  | 1.91% | 0.00% | 0.00% | 1.39% | 39.41% | 5.56%  | 7.64%  | 2.78% | 0.00% | 0.00% | 1.74% |  |
| 03 - Technicians                    | 34    | 15     | 2     | 2      | 1     | 0     | 0     | 1     | 9      | 0      | 1      | 2     | 0     | 0     | 1     |  |
|                                     | ±100% | 44.12% | 5.88% | 5.88%  | 2.94% | 0.00% | 0.00% | 2.94% | 26.47% | 0.00%  | 2.94%  | 5.88% | 0.00% | 0.00% | 2.94% |  |
| 04 - Protective Services: Sworn     | 295   | 164    | 18    | 35     | 6     | 1     | 0     | 8     | 42     | 9      | 10     | 1     | 0     | 0     | 1     |  |
|                                     | ±100% | 55.59% | 6.10% | 11.86% | 2.03% | 0.34% | 0.00% | 2.71% | 14.24% | 3.05%  | 3.39%  | 0.34% | 0.00% | 0.00% | 1.34% |  |
| 05 - Protective Services: Non Sworn | 31    | 7      | 1     | 1      | 0     | 0     | 0     | 0     | 13     | 1      | 8      | 0     | 0     | 0     | 0     |  |
|                                     | ±100% | 22.58% | 3.23% | 3.23%  | 0.00% | 0.00% | 0.00% | 0.00% | 41.94% | 3.23%  | 25.81% | 0.00% | 0.00% | 0.00% | 0.00% |  |
| 06 - Administrative Support         | 427   | 58     | 4     | 10     | 4     | 0     | 0     | 3     | 232    | 12     | 87     | 6     | 1     | 1     | 9     |  |
|                                     | ±100% | 13.58% | 0.94% | 2.34%  | 0.94% | 0.00% | 0.00% | 0.70% | 54.33% | 2.81%  | 20.37% | 1.41% | 0.23% | 0.23% | 2.11% |  |
| 07 - Skilled Craft                  | 43    | 39     | 1     | 3      | 0     | 0     | 0     | 0     | 0      | 0      | 0      | 0     | 0     | 0     | 0     |  |
|                                     | ±100% | 90.70% | 2.33% | 6.98%  | 0.00% | 0.00% | 0.00% | 0.00% | 0.00%  | 0.00%  | 0.00%  | 0.00% | 0.00% | 0.00% | 0.00% |  |
| 08 - Service/Maintenance            | 45    | 10     | 1     | 10     | 1     | 0     | 0     | 2     | 9      | 0      | 12     | 0     | 0     | 0     | 0     |  |
|                                     | ±100% | 22.22% | 2.22% | 22.22% | 2.22% | 0.00% | 0.00% | 4.44% | 20.00% | 0.00%  | 26.67% | 0.00% | 0.00% | 0.00% | 0.00% |  |