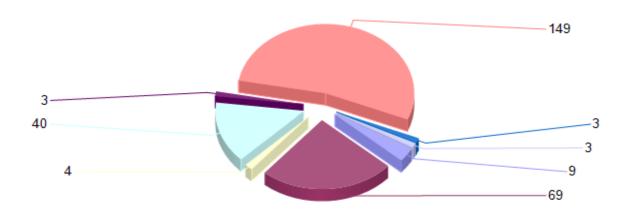

#### PART I. COUNTY OF KANE – 2023-2024 KANE COUNTY WORKFORCE

|                                     |       | Male   |       |        |       |       |       |       |        | Female |        |       |       |       |       |  |
|-------------------------------------|-------|--------|-------|--------|-------|-------|-------|-------|--------|--------|--------|-------|-------|-------|-------|--|
| Job Category                        | Total | W      | В     | Н      | A     | AI/AN | NH/PI | T     | W      | В      | H      | A     | AI/AN | NH/PI | T     |  |
| 01 - Official/Administration        | 70    | 25     | 2     | 3      | 0     | 0     | 0     | 2     | 33     | 3      | 1      | 0     | 0     | 0     | 1     |  |
|                                     | ±100% | 35.71% | 2.86% | 4.29%  | 0.00% | 0.00% | 0.00% | 2.86% | 47.14% | 4.29%  | 1.43%  | 0.00% | 0.00% | 0.00% | 1.43% |  |
| 02 - Professionals                  | 576   | 185    | 16    | 27     | 11    | 0     | 0     | 8     | 227    | 32     | 44     | 16    | 0     | 0     | 10    |  |
|                                     | ±100% | 32.18% | 2.78% | 4.69%  | 1.91% | 0.00% | 0.00% | 1.39% | 39.41% | 5.56%  | 7.64%  | 2.78% | 0.00% | 0.00% | 1.74% |  |
| 03 - Technicians                    | 34    | 15     | 2     | 2      | 1     | 0     | 0     | 1     | 9      | 0      | 1      | 2     | 0     | 0     | 1     |  |
|                                     | ±100% | 44.12% | 5.88% | 5.88%  | 2.94% | 0.00% | 0.00% | 2.94% | 26.47% | 0.00%  | 2.94%  | 5.88% | 0.00% | 0.00% | 2.94% |  |
| 04 - Protective Services: Sworn     | 295   | 164    | 18    | 35     | 6     | 1     | 0     | 8     | 42     | 9      | 10     | 1     | 0     | 0     | 1     |  |
|                                     | ±100% | 55.59% | 6.10% | 11.86% | 2.03% | 0.34% | 0.00% | 2.71% | 14.24% | 3.05%  | 3.39%  | 0.34% | 0.00% | 0.00% | 1.34% |  |
| 05 - Protective Services: Non Sworn | 31    | 7      | 1     | 1      | 0     | 0     | 0     | 0     | 13     | 1      | 8      | 0     | 0     | 0     | 0     |  |
|                                     | ±100% | 22.58% | 3.23% | 3.23%  | 0.00% | 0.00% | 0.00% | 0.00% | 41.94% | 3.23%  | 25.81% | 0.00% | 0.00% | 0.00% | 0.00% |  |
| 06 - Administrative Support         | 427   | 58     | 4     | 10     | 4     | 0     | 0     | 3     | 232    | 12     | 87     | 6     | 1     | 1     | 9     |  |
|                                     | ±100% | 13.58% | 0.94% | 2.34%  | 0.94% | 0.00% | 0.00% | 0.70% | 54.33% | 2.81%  | 20.37% | 1.41% | 0.23% | 0.23% | 2.11% |  |
| 07 - Skilled Craft                  | 43    | 39     | 1     | 3      | 0     | 0     | 0     | 0     | 0      | 0      | 0      | 0     | 0     | 0     | 0     |  |
|                                     | ±100% | 90.70% | 2.33% | 6.98%  | 0.00% | 0.00% | 0.00% | 0.00% | 0.00%  | 0.00%  | 0.00%  | 0.00% | 0.00% | 0.00% | 0.00% |  |
| 08 - Service/Maintenance            | 45    | 10     | 1     | 10     | 1     | 0     | 0     | 2     | 9      | 0      | 12     | 0     | 0     | 0     | 0     |  |
|                                     | ±100% | 22.22% | 2.22% | 22.22% | 2.22% | 0.00% | 0.00% | 4.44% | 20.00% | 0.00%  | 26.67% | 0.00% | 0.00% | 0.00% | 0.00% |  |